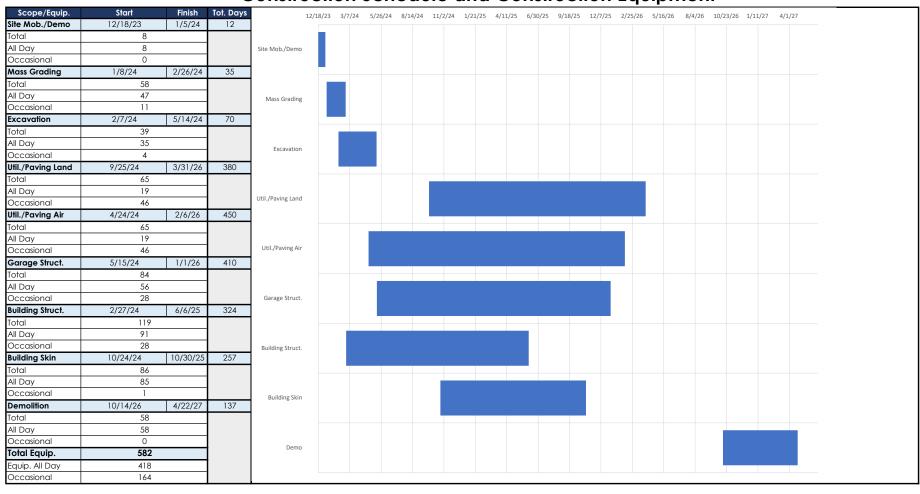

# <u>APPENDIX B</u>

Construction and Demolition Phases

#### **Table of Contents**

Appendix B.1 Construction Schedule

Appendix B.2 All Construction and Demolition Phases

## APPENDIX B.1

Construction Schedule

#### **Construction Schedule and Construction Equipment**



## APPENDIX B.2

All Construction and Demolition Phases

Construction and demolition noise were modeled for each type of activity that would occur in each phase of construction and demolition for the Proposed Project. The Authority provided this data as Phases B0 through B9. The noise modeling used the Authority's numbering for consistency with their data. However, for the public's ease in reviewing the Written Re-evaluation, the construction and demolition phases were renumbered to be Phases 1-10 in the main document. **Table B.2-1** below shows the construction activity associated with the Proposed Project and identifies both the Authority's and corresponding Written Re-evaluation's construction and demolition phase numbering. The data presented in this appendix presents the noise mode